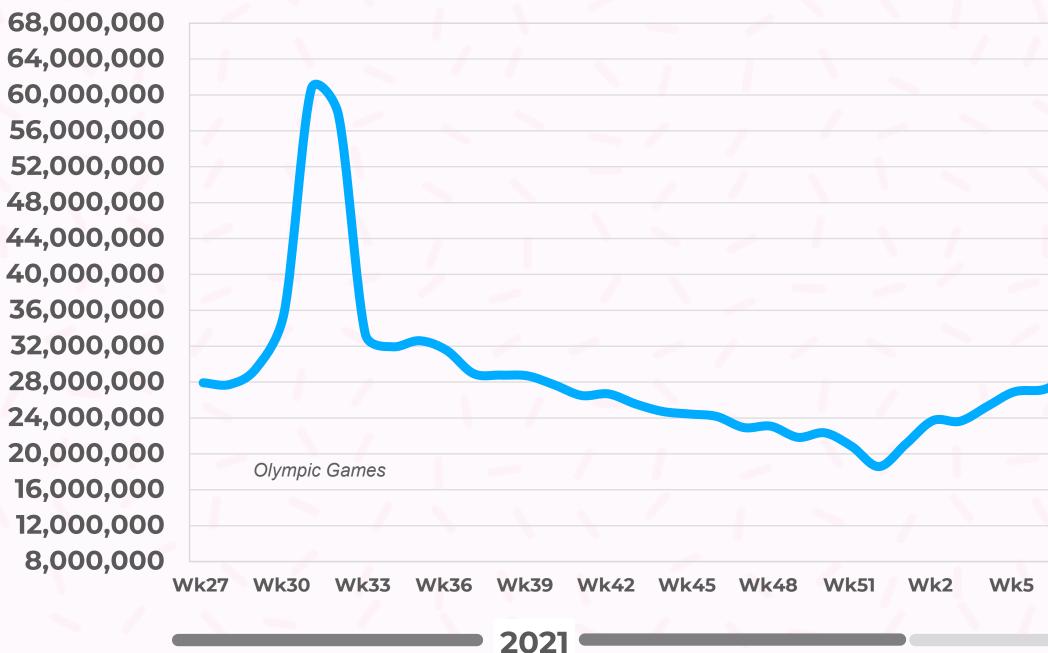

## **BVOD CONSUMPTION TREND**

**BVOD total hours viewed per week** H2 2021 - H2 2022

64,000,000 48,000,000 44,000,000 40,000,000 24,000,000

WEEK

PER

VIEWED

HOURS

TOTAL

## **H2 2022 WEEKLY HOURS VIEWED**

| WEEK NO.               | 27   | 28   | 29   | 30   | 31   | 32   | 33   | 34   | 35   | 36   | 37   | 38   | 39   | 40   | 41   | 42   | 43   | 44   | 45   | 46   | 47   | 48   | 49   | 50   | 51   | 52   |
|------------------------|------|------|------|------|------|------|------|------|------|------|------|------|------|------|------|------|------|------|------|------|------|------|------|------|------|------|
| HOURS PW<br>(MILLIONS) | 29.3 | 30.7 | 31.2 | 29.2 | 28.5 | 30.6 | 28.0 | 26.4 | 26.1 | 26.7 | 27.4 | 26.5 | 28.0 | 24.9 | 26.4 | 25.2 | 24.3 | 24.9 | 25.4 | 24.6 | 24.4 | 32.6 | 30.7 | 27.9 | 25.2 | 23.5 |

Source: OzTAM VPM. H2 2021 – H2 2022. BVOD (live and on-demand including co-viewing on CTV devices).

Wk41 Wk44 Wk47 Wk8 Wk11 Wk14 Wk17 Wk20 **Wk23** Wk26 Wk29 Wk32 Wk35 Wk38 Wk50

2022