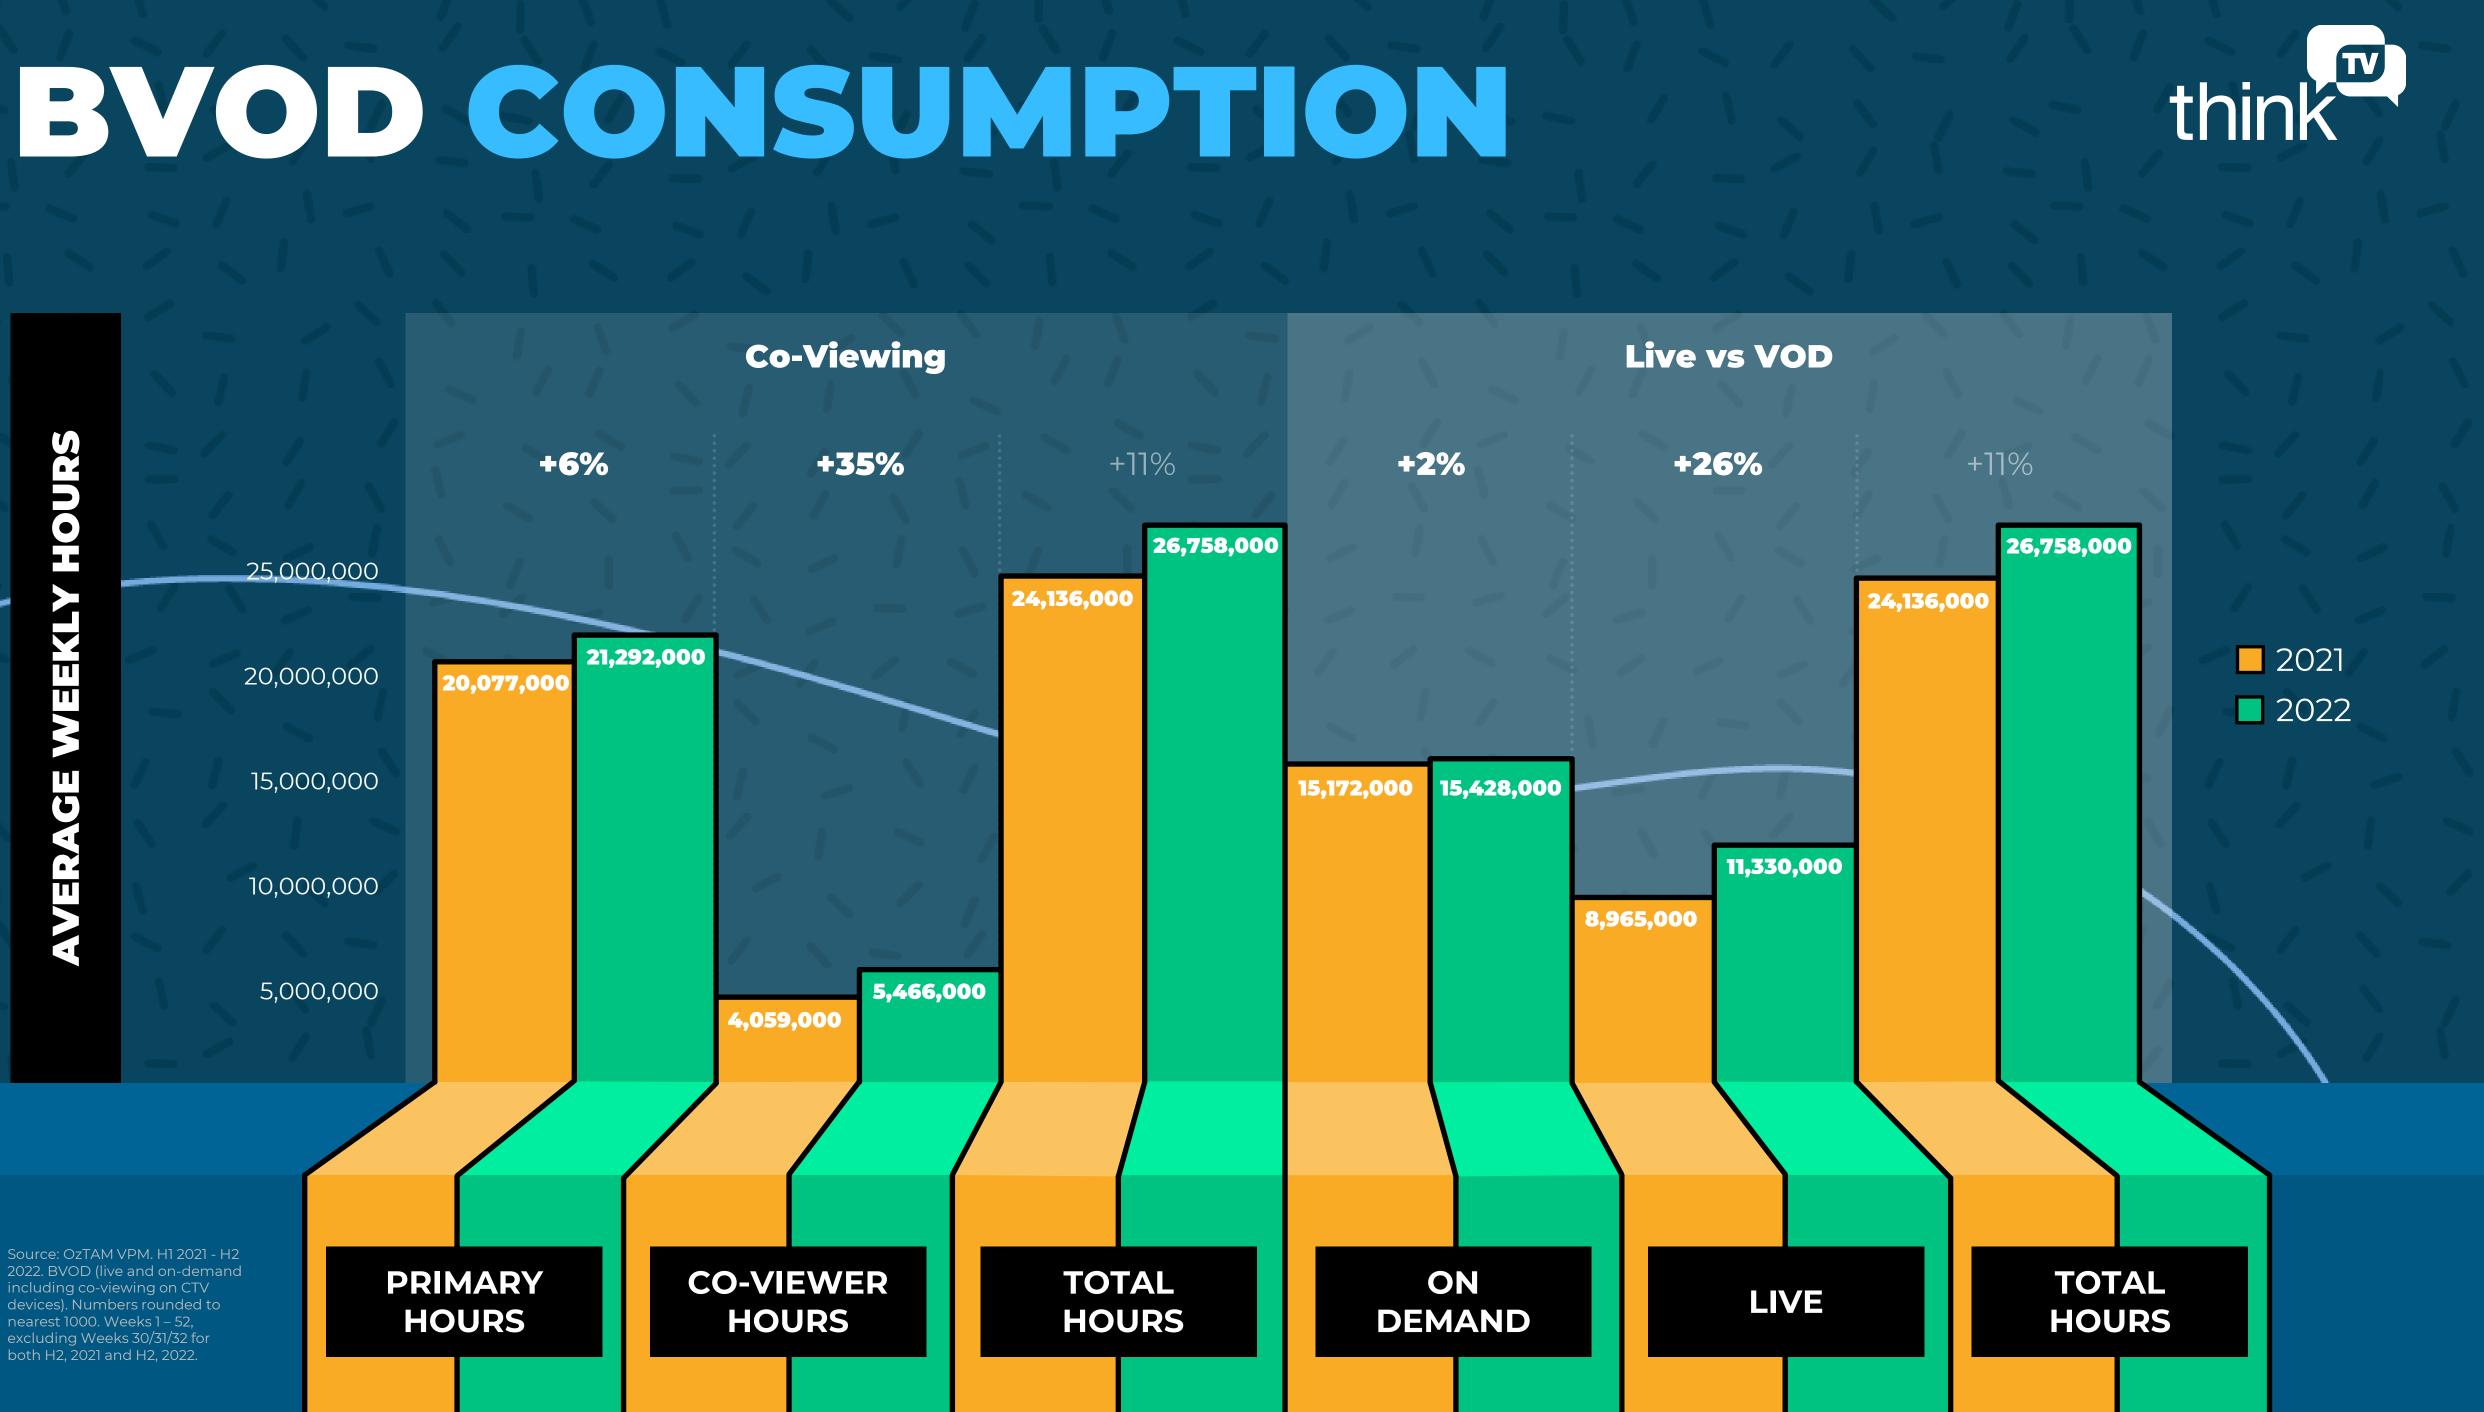

## **BVOD CONSUMPTION TREND**

**BVOD total hours viewed per week** H2 2021 - H2 2022

64,000,000 48,000,000 44,000,000 40,000,000 24,000,000

WEEK

PER

VIEWED

HOURS

TOTAL

## **H2 2022 WEEKLY HOURS VIEWED**

| WEEK NO.               | 27   | 28   | 29   | 30   | 31   | 32   | 33   | 34   | 35   | 36   | 37   | 38   | 39   | 40   | 41   | 42   | 43   | 44   | 45   | 46   | 47   | 48   | 49   | 50   | 51   | 52   |
|------------------------|------|------|------|------|------|------|------|------|------|------|------|------|------|------|------|------|------|------|------|------|------|------|------|------|------|------|
| HOURS PW<br>(MILLIONS) | 29.3 | 30.7 | 31.2 | 29.2 | 28.5 | 30.6 | 28.0 | 26.4 | 26.1 | 26.7 | 27.4 | 26.5 | 28.0 | 24.9 | 26.4 | 25.2 | 24.3 | 24.9 | 25.4 | 24.6 | 24.4 | 32.6 | 30.7 | 27.9 | 25.2 | 23.5 |

Source: OzTAM VPM. H2 2021 – H2 2022. BVOD (live and on-demand including co-viewing on CTV devices).

Wk41 Wk44 Wk47 Wk8 Wk11 Wk14 Wk17 Wk20 **Wk23** Wk26 Wk29 Wk32 Wk35 Wk38 Wk50

2022