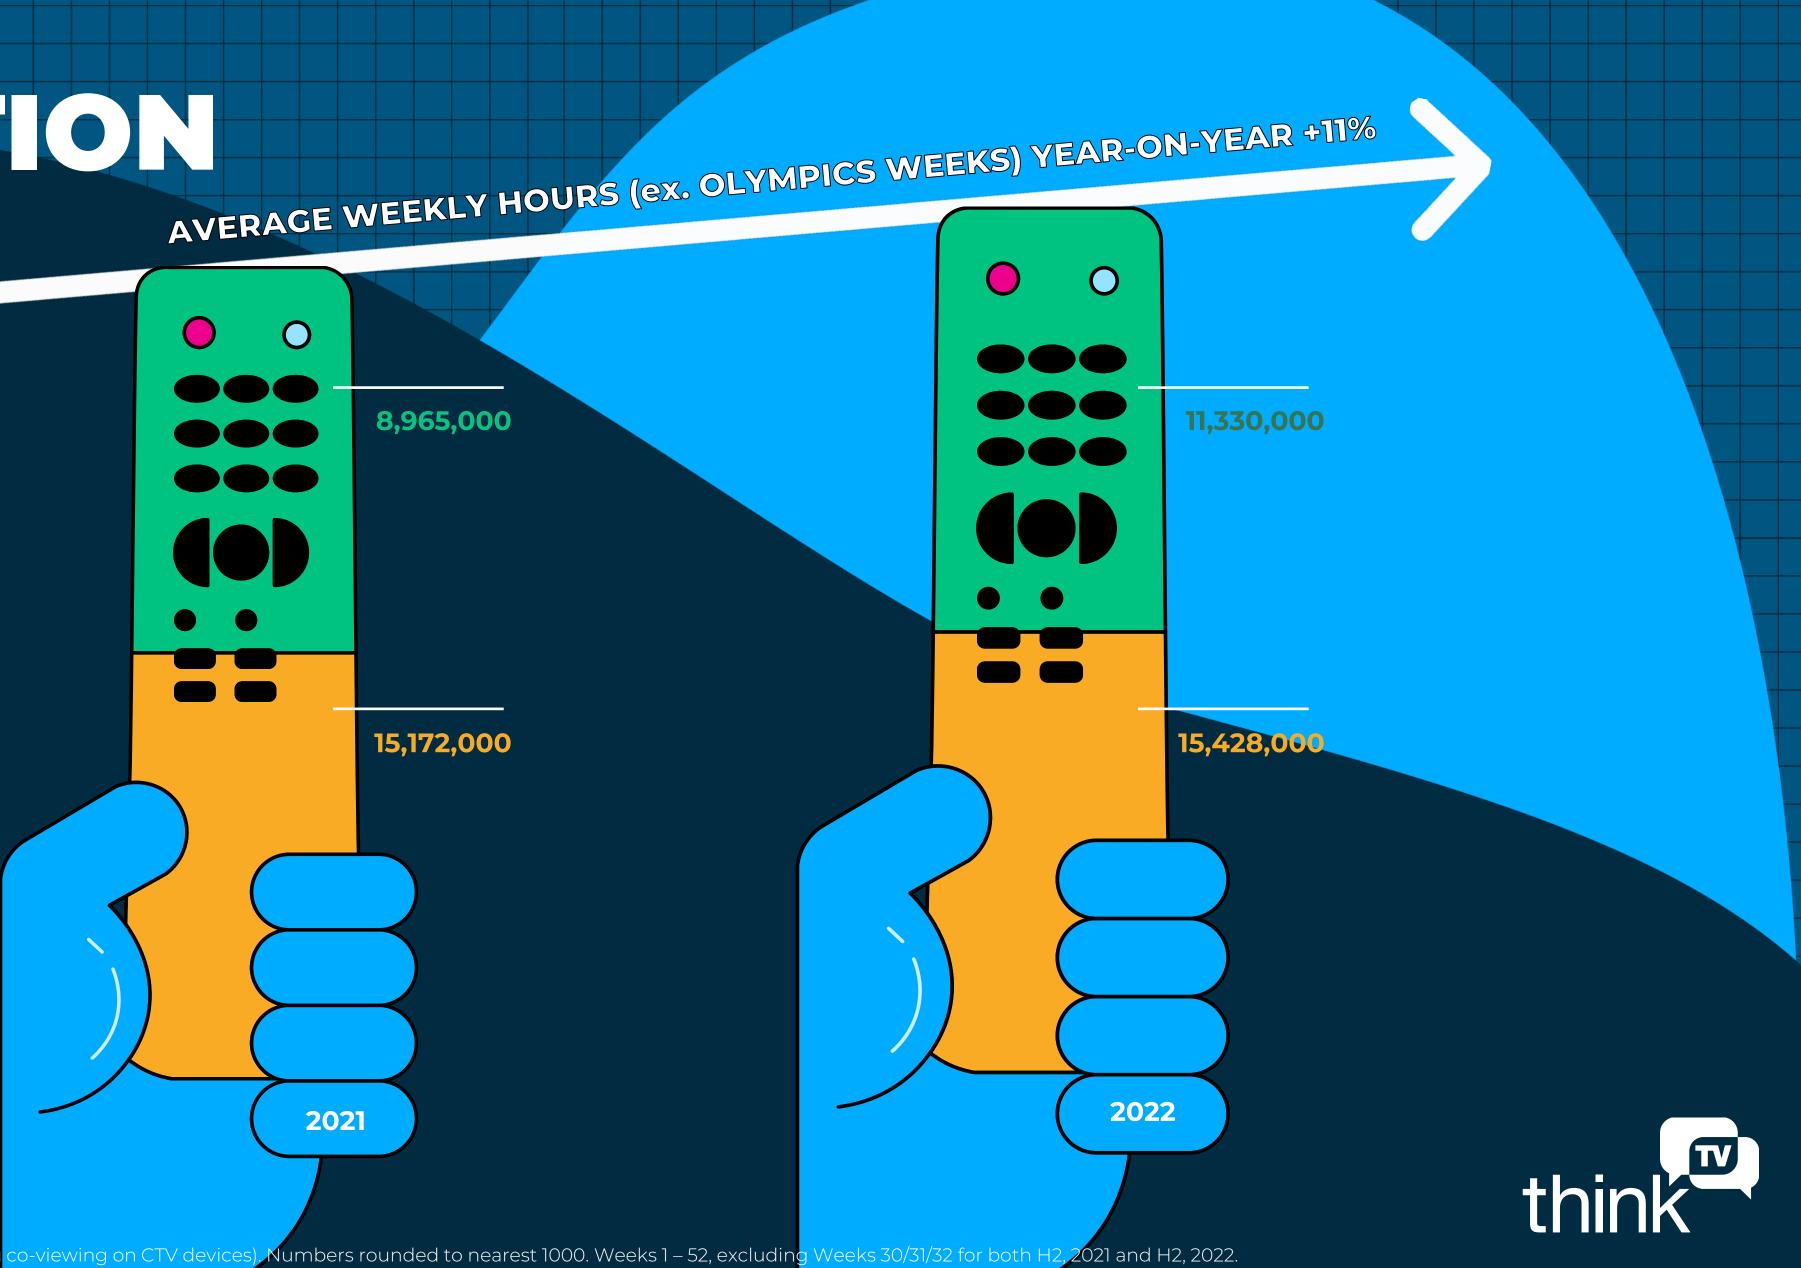

## H2, 2022



# CONSUMPTION

LIVE







## **BVOD CONSUMPTION TREND**

**BVOD total hours viewed per week** H2 2021 - H2 2022

64,000,000 48,000,000 44,000,000 40,000,000 24,000,000

WEEK

PER

VIEWED

HOURS

TOTAL



## **H2 2022 WEEKLY HOURS VIEWED**

| WEEK NO.               | 27   | 28   | 29   | 30   | 31   | 32   | 33   | 34   | 35   | 36   | 37   | 38   | 39   | 40   | 41   | 42   | 43   | 44   | 45   | 46   | 47   | 48   | 49   | 50   | 51   | 52   |
|------------------------|------|------|------|------|------|------|------|------|------|------|------|------|------|------|------|------|------|------|------|------|------|------|------|------|------|------|
| HOURS PW<br>(MILLIONS) | 29.3 | 30.7 | 31.2 | 29.2 | 28.5 | 30.6 | 28.0 | 26.4 | 26.1 | 26.7 | 27.4 | 26.5 | 28.0 | 24.9 | 26.4 | 25.2 | 24.3 | 24.9 | 25.4 | 24.6